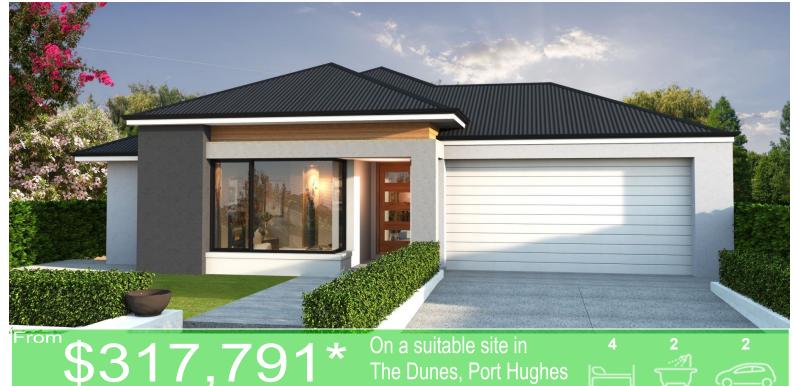

## The Dunes, Port Hughes

'The Clinton'

\*Subject to Terms & Conditions

Custom new home package

- Live alongside a stunning golf course & walk to the beach
- Open living area leading out to alfresco entertaining
- Custom built designer kitchen and butlers pantry
- Ducted air conditioning & floor coverings included
- 4 bedrooms, main has ensuite with his/hers walk in robes
- 2700 ceiling height throughout
- Auto panel lift garage door with handsets
- Personalise the front façade to suit
- Footing construction and sewer connection included
- Quality workmanship & short build time guarantee