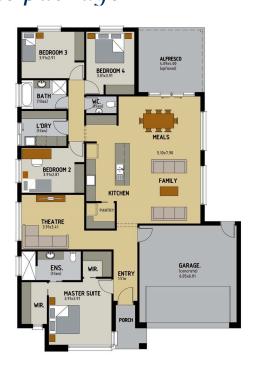

## The Dunes, Port Hughes

'The Clinton'

\*Subject to Terms & Conditions

Custom new home package

- Live alongside a stunning golf course & walk to the beach
- Open living area leading out to alfresco entertaining
- Custom built designer kitchen and butlers pantry
- Ducted air conditioning & floor coverings included
- 4 bedrooms, main has ensuite with his/hers walk in robes
- 2700 ceiling height throughout
- Auto panel lift garage door with handsets
- Personalise the front façade to suit
- Footing construction and sewer connection included
- Quality workmanship & short build time guarantee